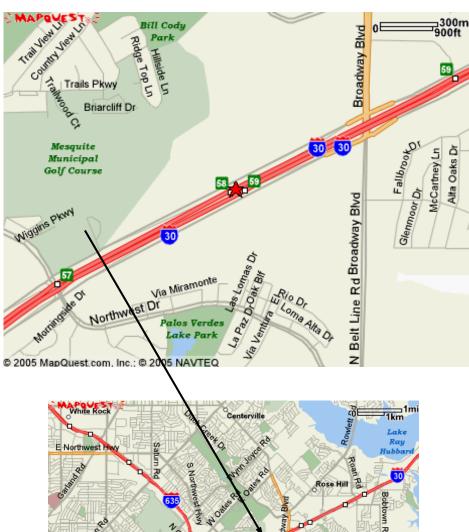

# **Mesquite Golf Club**

825 N. Highway 67 (I-30) Mesquite, TX 75150 972-270-7457 Fax: 972-613-9690

www.americangolf.com (search for Mesquite)

Randall Long 510 Bryan Ct. Irving, TX 75060

#### Mesquite Golf Club Mesquite Municipal Golf Course 825 N. Highway 67 (I-30) Mesquite, TX 75150 972-270-7457 Fax: 972-613-9690

West

South