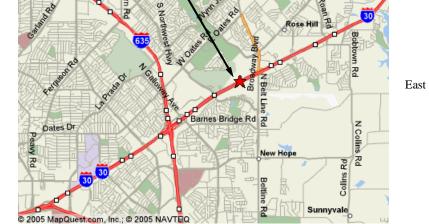

# **Mesquite Golf Club**

825 N. Highway 67 (I-30) Mesquite, TX 75150 972-270-7457 Fax: 972-613-9690

www.americangolf.com (search for Mesquite)

Randall Long 510 Bryan Ct. Irving, TX 75060

#### Mesquite Golf Club Mesquite Municipal Golf Course 825 N. Highway 67 (I-30) Mesquite, TX 75150 972-270-7457 Fax: 972-613-9690

West

South