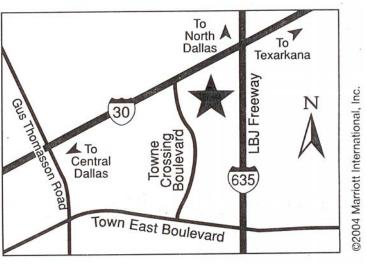

# To book a room reservation at Fairfield Inn by Marriott Mesquite, Texas

Fairfield Inn by Marriott Mesquite

4020 Towne Crossing Boulevard Mesquite, Texas 75150 Phone: 972-686-8286 Fax: 972-686-8286

Room Cost:

Marriott Senior Rate \$59.00 + tax = \$66.67

\$59.95 BEST AVAILABLE RATE

Directions From I-635 - Exit Towne East Blvd. West 1/4 mile. North on Towne Crossing Boulevard for 1 mile.

Your Marriott Awaits®