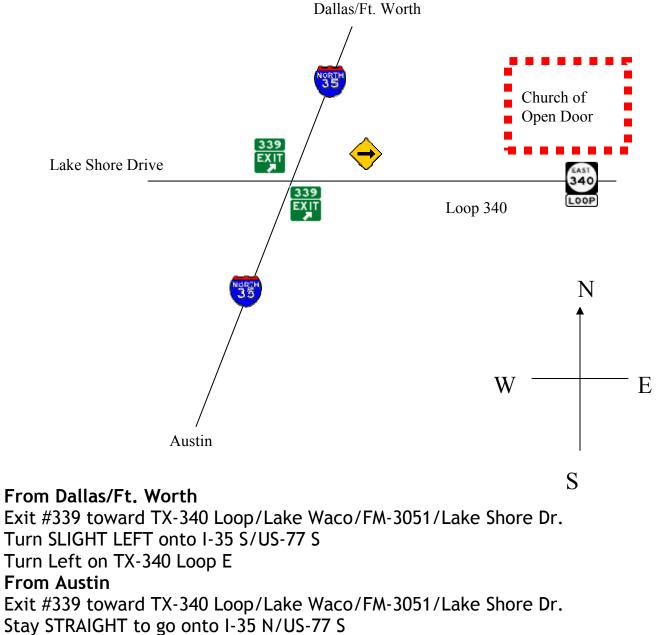

#### **Contact Information**:

Wolflady2005@gmail.com (Kat) Larry\_Umberger@baylor.edu (Larry)

MAP to Church of Open Door, 900 North Loop 340, Bellmead, TX

Turn SLIGHT RIGHT onto TX-340 Loop E