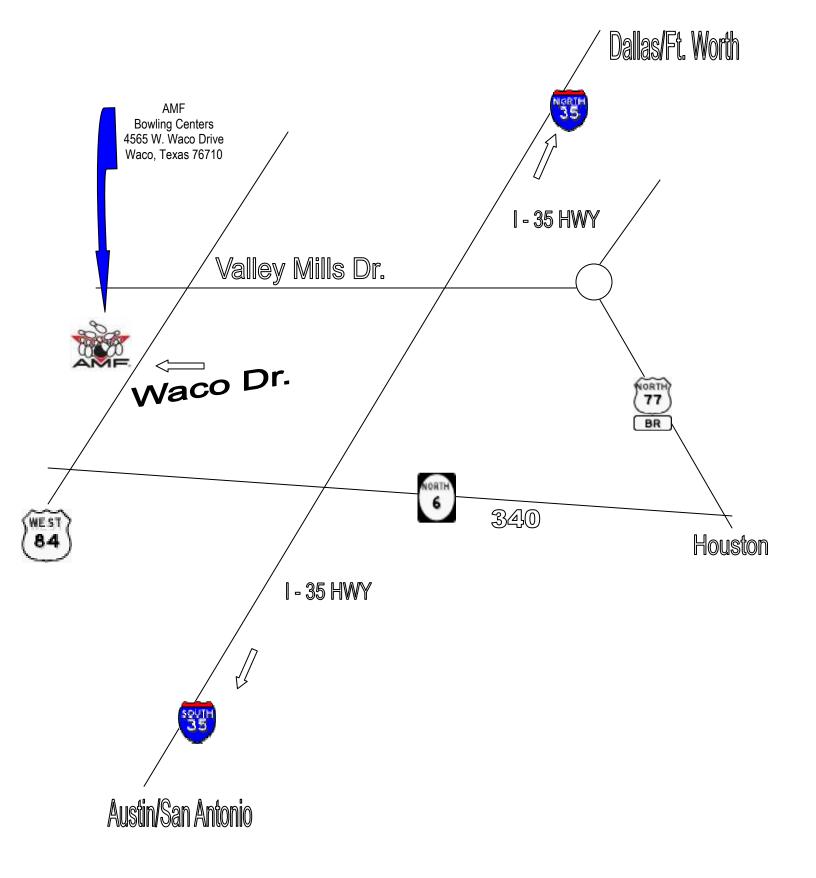

AMF Westview Lanes 4565 W. Waco Drive Waco, Texas 76710

Certified by USBC Ratio: 1 to 3 Prizes fee returned 100%