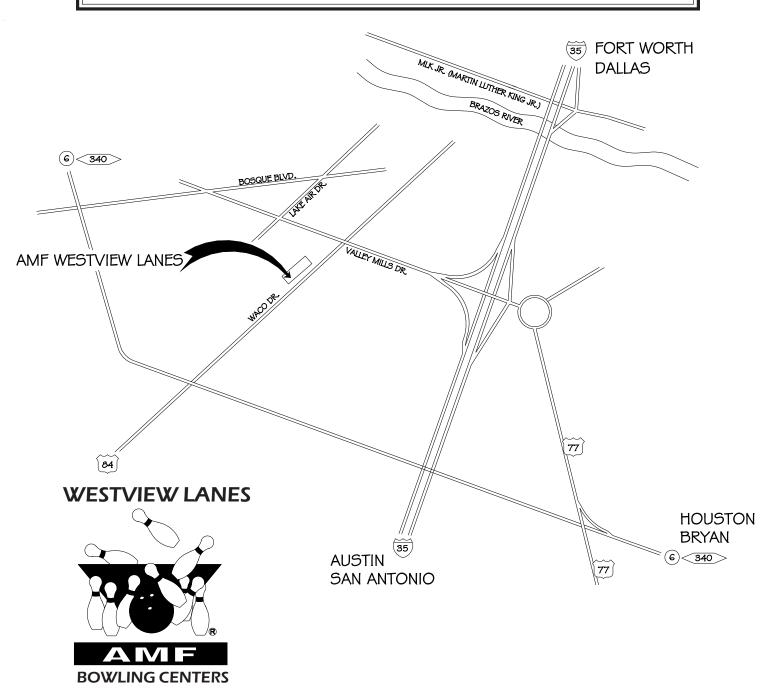

### **SEPTEMBER 14, 2013**

AMF WESTVIEW LANES

4565 W. WACO DR.

Prize Fee \$28.00 WACO, TX 76710

\$ 8.00

\$4.00

\$40.00

Sanctioned BY USBC RATIO: 1 to 3 PRIZES FEES RETURNED 100% 3 GAMES ACROSS 8 LANES HANDICAP 100% OF 200 For Both Men and Women No HCP limit

| Admission:        |       |
|-------------------|-------|
| Bowlers, ALL Fans | .Free |
|                   |       |

4565 W. WACO DR.